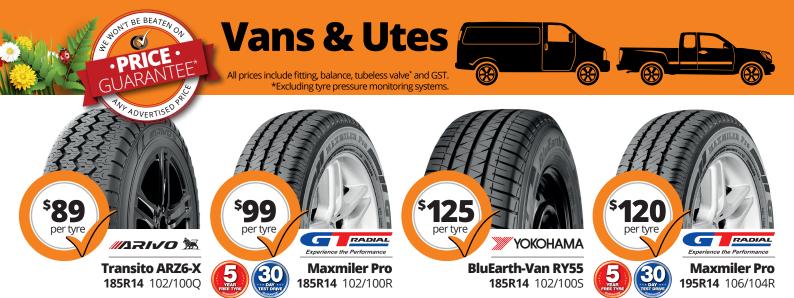

## **4x4 & SUVs**

All prices include fitting, balance, tubeless valve\* and GST. \*Excluding tyre pressure monitoring systems.

**Grandtrek AT22 235/75R15** 109S

**\$50\* Grandtrek PT3 CASH BACK 215/65R16** 98H

**Wrangler AT SilentTrac 225/75R16** 110/107R

**DynaproMT2-RT05 225/75R16** 115/112Q

**Dueler AT D697** 235/70R16 110S

**Dueler MT D673 235/85R16** 120/116Q

**Adventuro AT3** 245/70R16 111T

**DynaproAT2-RF11** 245/70R16 111T

Wrangler AT Adventure 245/70R16 113/110S

**TerraMax ARV AT 265/70R16** 112T

**Scorpion AT+ 265/70R16** 112T

**Savero AT Plus 265/70R16** 112T

SO DAY TEST DRIVE TEST DRIVE

**Adventuro AT3 265/75R16** 123S

**Savero SUV 225/60R17** 99H

**Premio ARZ1** 225/65R17 102H

**Savero SUV** 225/65R17 102H